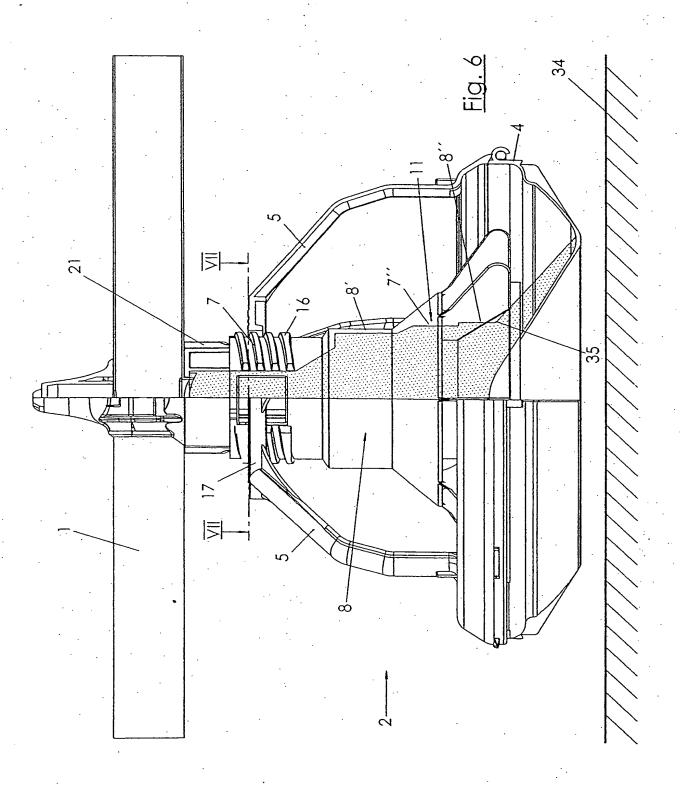

10/500078











10/500078

Fig. 5







10/500078







## This Page is Inserted by IFW Indexing and Scanning Operations and is not part of the Official Record

## **BEST AVAILABLE IMAGES**

Defective images within this document are accurate representations of the original documents submitted by the applicant.

Defects in the images include but are not limited to the items checked:

BLACK BORDERS

IMAGE CUT OFF AT TOP, BOTTOM OR SIDES

FADED TEXT OR DRAWING

BLURRED OR ILLEGIBLE TEXT OR DRAWING

SKEWED/SLANTED IMAGES

COLOR OR BLACK AND WHITE PHOTOGRAPHS

GRAY SCALE DOCUMENTS

LINES OR MARKS ON ORIGINAL DOCUMENT

REFERENCE(S) OR EXHIBIT(S) SUBMITTED ARE POOR QUALITY

OTHER:

## IMAGES ARE BEST AVAILABLE COPY.

As rescanning these documents will not correct the image problems checked, please do not report these problems to t